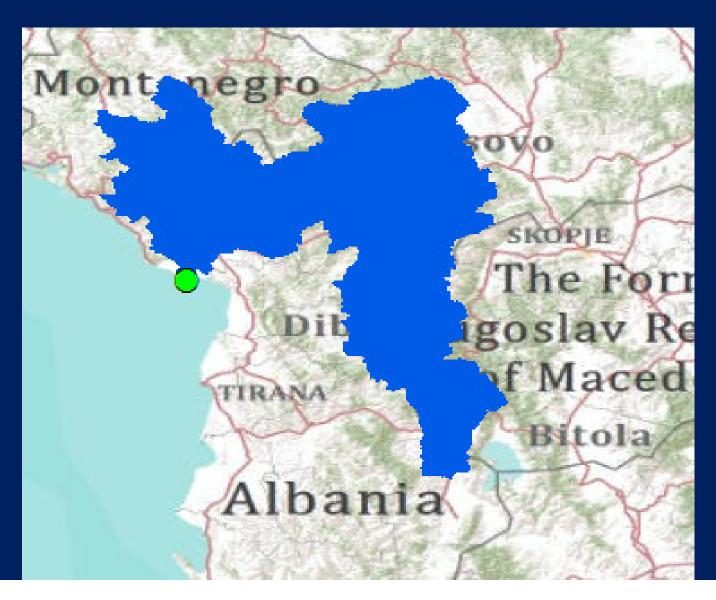

### Drini River Basin Delineated

#### Drini Basin Area

17,232 sqkm

## Drini Basin Area

Literature vs. Me

19,686 sqkm vs. 17,232 sqkm

17,232 + (2,519) = 19,751sqkm