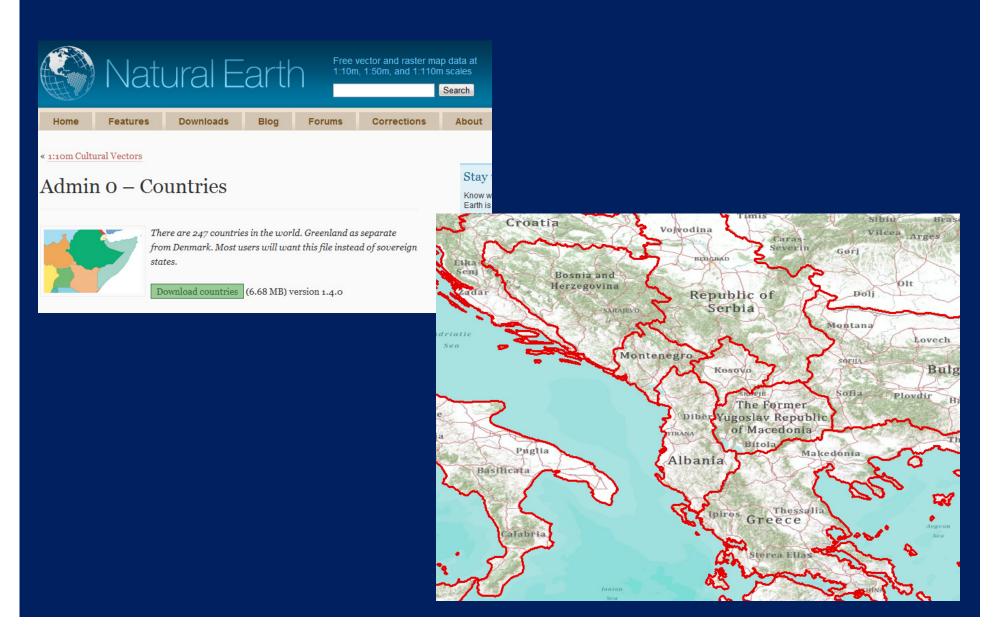

# Hydrology of the Transboundary Drini River Basin

Elisabeta Poci GIS in Water Resources

UT Austin November 29<sup>th</sup> 2011

#### Preview:

- Introduction and Background
- Watershed Delineation
- Volume of Water for Run-Off
- Issues concerning the Basin

## Location



## Location



## Shkodra Lake



## Ohrid Lake





# Prespa Lake



#### **Data Sources**



## **Downloading Data**



## Deliniation of the Drini Basin



# Isolating the Watershed and Defining an Outlet Point



#### Flow Accumulation





#### **Stream Definition**



#### **Delineating Catchments**



### Drini River Basin Delineated



#### Drini Basin Area



17,232 sqkm



## Drini Basin Area

Literature vs. Me

19,686 sqkm vs. 17,232 sqkm

17,232 + (2,519) = 19,751sqkm



## Subwatersheds of each Country



## Subwatersheds of each Country



## **Precipitation Data**



## **Precipitation Data**





### Volume of Run-Off



#### Contribution to the Watershed



#### Mean Annual Precipitation by country (km³) 6000000 5000000 4000000 Albania 3000000 Kosovo 2000000 Macedonia 1000000 1

## Issues concerning the Basin

- Upstream discharges of untreated wastewater and waste disposal;
- Overuse of Water Resources and Biodiversity threatening;
- Upstream interferences with Hydrological Processes related to Hydro-energy production plans;
- > Illegal constructions at Coastal Areas;
- Soil Degradation, Land Erosion and alterations of land uses;
- ➤ Increase frequency of Flooding and the negative impacts of Sediments Deposition;
- Weak Institutional Management Structures;
- Low Participation of Stak