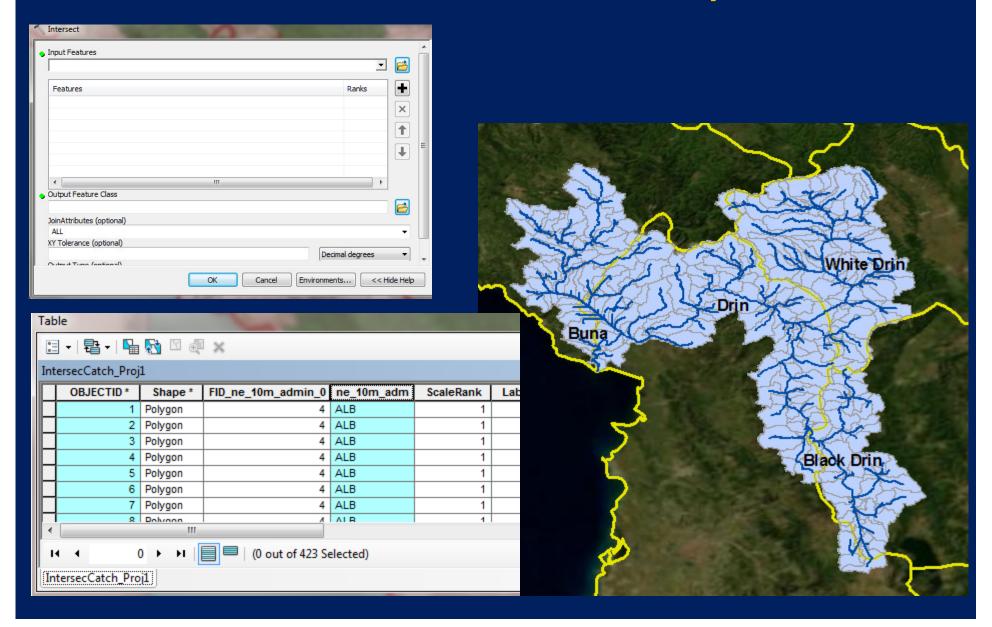

## Deliniation of the Drini Basin

#### **Delineating Catchments**

### Drini River Basin Delineated

## Subwatersheds of each Country