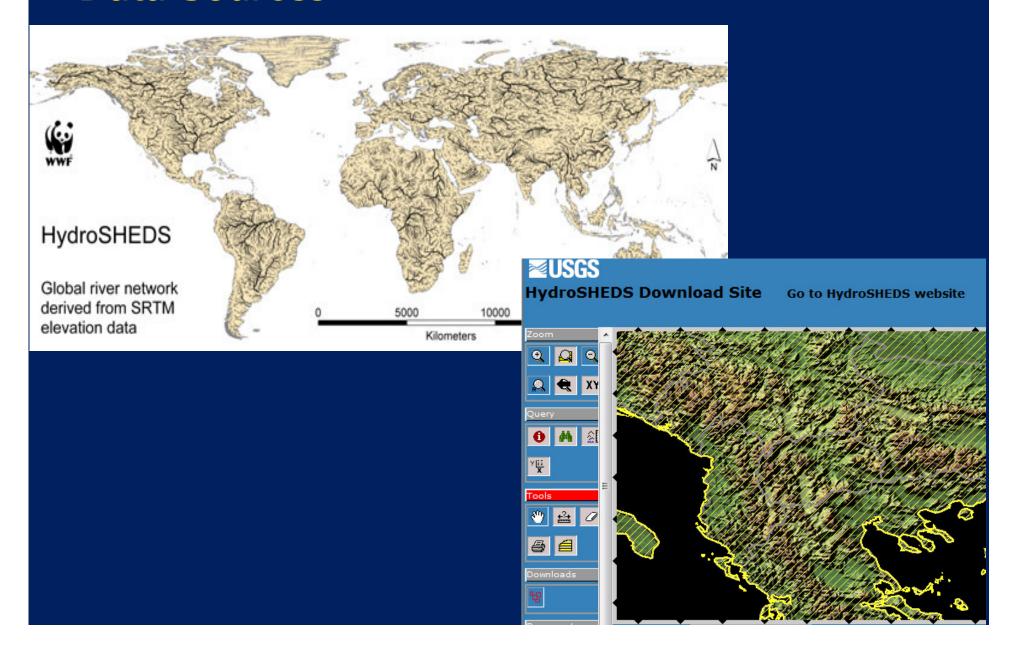

# Hydrology of the Transboundary Drini River Basin

Elisabeta Poci GIS in Water Resources

UT Austin November 29<sup>th</sup> 2011

#### Preview:

- Introduction and Background
- Watershed Delineation
- Volume of Water for Run-Off
- Issues concerning the Basin

## Location



## Location



## Shkodra Lake



## Ohrid Lake





# Prespa Lake



#### **Data Sources**



## **Downloading Data**



## Deliniation of the Drini Basin



# Isolating the Watershed and Defining an Outlet Point



#### Flow Accumulation





#### **Stream Definition**



#### **Delineating Catchments**



### Drini River Basin Delineated



#### Drini Basin Area



17,232 sqkm



## Drini Basin Area

Literature vs. Me

19,686 sqkm vs. 17,232 sqkm

17,232 + (2,519) = 19,751sqkm



## Subwatersheds of each Country



## Subwatersheds of each Country



## **Precipitation Data**



## **Precipitation Data**





### Volume of Run-Off



#### Contribution to the Watershed



#### Mean Annual Precipitation by country (km³) 6000000 5000000 4000000 Albania 3000000 Kosovo 2000000 Macedonia 1000000 1

## Issues concerning the Basin

- Upstream discharges of untreated wastewater and wast