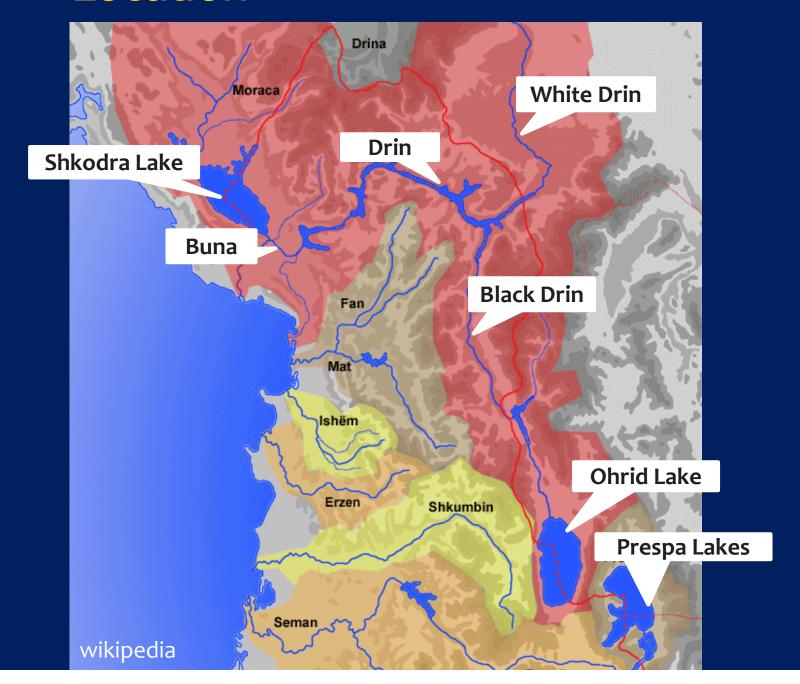

# Hydrology of the Transboundary Drini River Basin

Elisabeta Poci GIS in Water Resources

UT Austin November 29<sup>th</sup> 2011

#### Preview:

- Introduction and Background
- Watershed Delineation
- Volume of Water for Run-Off
- Issues concerning the Basin

## Location



## Location



## Shkodra Lake



## Ohrid Lake





# Prespa Lake



#### **Data Sources**



## **Downloading Data**



## Deliniation of the Drini Basin



# Isolating the Watershed and Defining an Outlet Point



#### Flow Accumulation





#### **Stream Definition**



#### **Delineating Catchments**



### Drini River Basin Delineated



#### Drini Basin Area



17,232 sqkm



## Drini Basin Area

Literature vs. Me

19,686 sqkm vs. 17,232 sqkm

17,232 + (2,519) = 19,751sqkm



## Subwatersheds of each Country



## Subwatersheds of each Country



## **Precipitation Data**



## **Precipitation Data**





### Volume of Run-Off



#### Contribution to the Watershed



#### Mean Annual Precipitation by country (km³) 6000000 5000000 4000000 Albania 3000000 Kosovo 2000000 Macedonia 1000000 1

## Iss