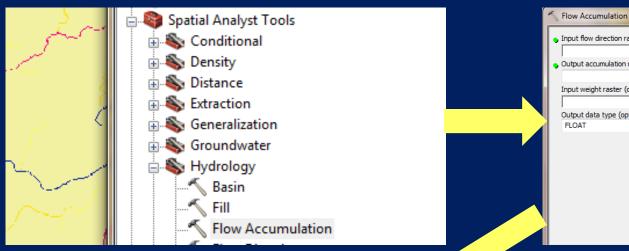

# Hydrology of the Transboundary Drini River Basin

Elisabeta Poci GIS in Water Resources

UT Austin November 29<sup>th</sup> 2011

#### Preview:

- Introduction and Background
- Watershed Delineation
- Volume of Water for Run-Off
- Issues concerning the Basin

## Location



## Location



## Shkodra Lake



## Ohrid Lake





# Prespa Lake



#### **Data Sources**



## **Downloading Data**



## Deliniation of the Drini Basin



# Isolating the Watershed and Defining an Outlet Point



#### Flow Accumulation





#### **Stream Definition**



#### **Delineating Catchments**



### Drini River Basin Delineated



#### Drini Basin Area



17,232 sqkm



## Drini Basin Area

Literature vs. Me

19,686 sqkm vs. 17,232 sqkm

17,232 + (2,519) = 19,751sqkm



## Subwatersheds of each Country



## Subwatersheds of each Country



## **Precipitation Data**



## **Precipitation Data**





### Volume of Run-Off



#### Contribution to the Watershed



#### Mean Annual Precipitation by country (km³) 6000000 5000000 4000000 Albania 3000000 Kosovo 2000000 Macedonia 1000000 1

## Issues concerning the Basin

- Upstream discharges of untreated wastewater and waste disposal;
- Overuse of Water Resources and Biodiversity threatening;
- Upstream interferences with Hydrological Processes related to Hydro-energy