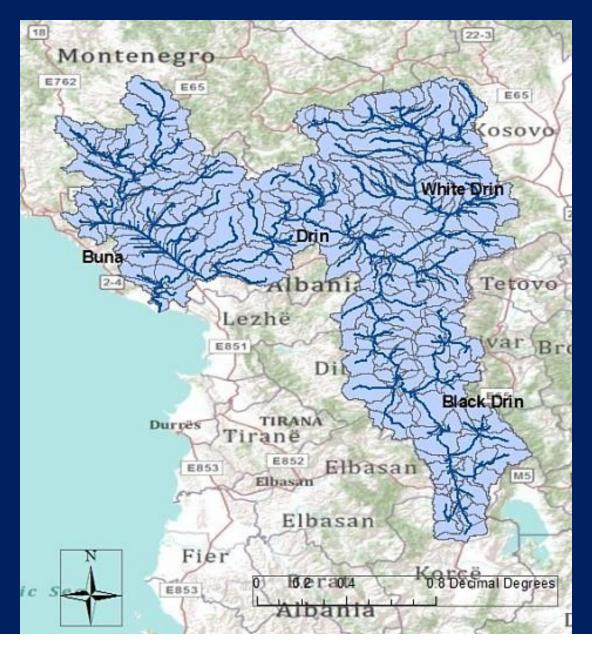

### Drini River Basin Delineated

#### Drini Basin Area

17,232 sqkm

## Drini Basin Area

Literature vs. Me

19,686 sqkm vs. 17,232 sqkm

17,232 + (2,519) = 19,751sqkm