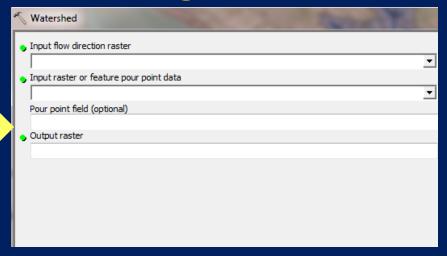

# Isolating the Watershed and Defining an Outlet Point

#### Flow Accumulation

#### **Stream Definition**

#### **Delineating Catchments**