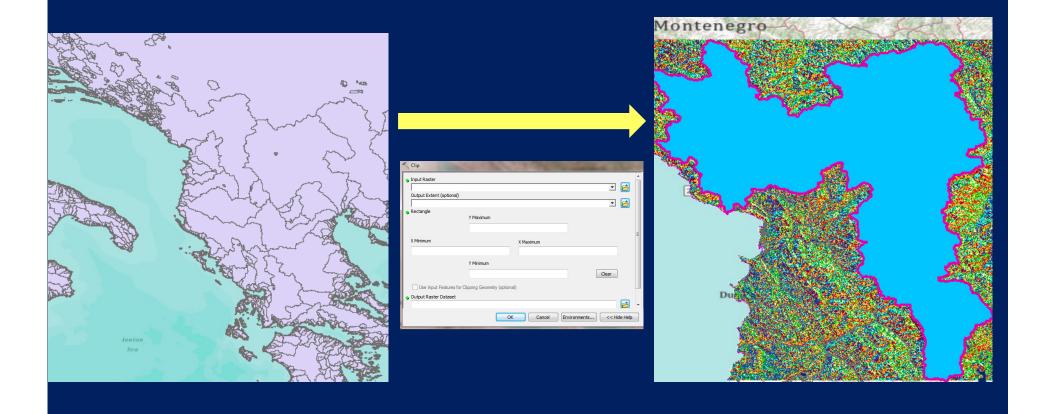

## Deliniation of the Drini Basin

# Isolating the Watershed and Defining an Outlet Point