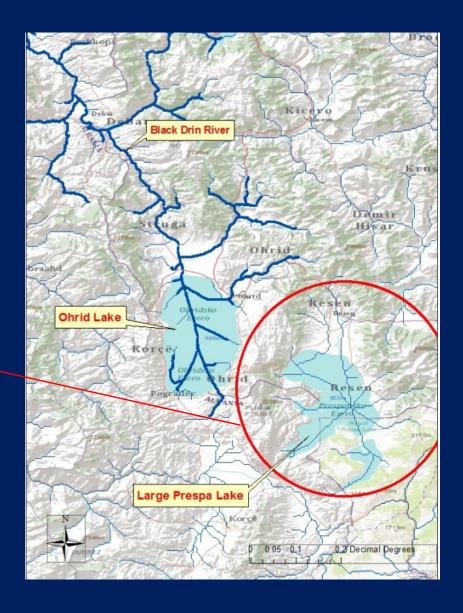

# Hydrology of the Transboundary Drini River Basin

Elisabeta Poci GIS in Water Resources

UT Austin November 29<sup>th</sup> 2011

#### Preview:

- Introduction and Background
- Watershed Delineation
- Volume of Water for Run-Off
- Issues concerning the Basin

## Location



## Location



## Shkodra Lake



## Ohrid Lake





# Prespa Lake



#### **Data Sources**



## **Downloading Data**



## Deliniation of the Drini Basin



# Isolating the Watershed and Defining an Outlet Point



#### Flow Accumulation





#### **Stream Definition**



#### **Delineating Catchments**



### Drini River Basin Delineated



#### Drini Basin Area



17,232 sqkm



## Drini Basin Area

Literature vs. Me

19,686 sqkm vs. 17,232 sqkm

17,232 + (2,519) = 19,751sqkm



## Subwatersheds of each Country



## Subwatersheds of each Country



## **Precipitation Data**



## **Precipitation Data**





### Volume of Run-Off



#### Contribution to the Watershed



#### Mean Annual Precipitation by country (km³) 6000000 5000000 4000000 Albania 3000000 Kosovo 2000000 Macedonia 1000000 1

## Issues concerning the Basin

- Upstream discharges of untreated wastewater and waste disposal;
- Overuse of Water Resources and Biodiversity threatening;
- Upstream interferences with Hydrological Processes related to Hydro-energy production plans;
- > Illegal constructions at Coastal Areas;
- Soil Degradation, Land Erosion and alterations of land uses;
- ➤ Increase frequency of Flooding and the negative impacts of Sediments Deposition;
- Weak Institutional Management Str