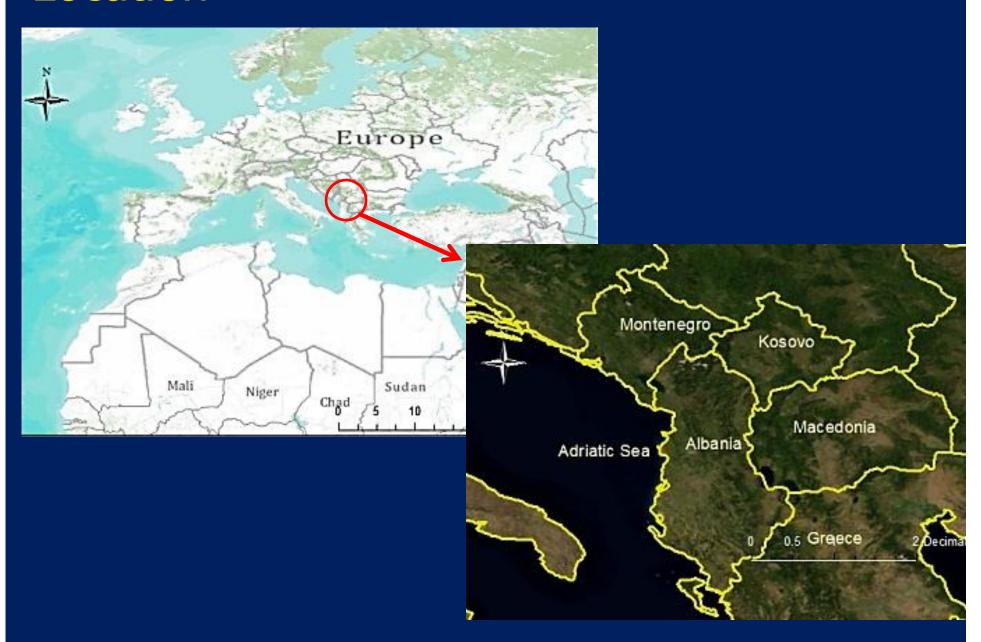

# Hydrology of the Transboundary Drini River Basin

Elisabeta Poci GIS in Water Resources

UT Austin November 29<sup>th</sup> 2011

#### Preview:

- Introduction and Background
- Watershed Delineation
- Volume of Water for Run-Off
- Issues concerning the Basin

## Location



## Location



## Shkodra Lake



## Ohrid Lake





# Prespa Lake



#### **Data Sources**



## **Downloading Data**



## Deliniation of the Drini Basin



# Isolating the Watershed and Defining an Outlet Point



#### Flow Accumulation





#### **Stream Definition**



#### **Delineating Catchments**



### Drini River Basin Delineated



#### Drini Basin Area



17,232 sqkm



## Drini Basin Area

Literature vs. Me

19,686 sqkm vs. 17,232 sqkm

17,232 + (2,519) = 19,751sqkm



## Subwatersheds of each Country



## Subwatersheds of each Country



## **Precipitation Data**



## **Precipitation Data**





### Volume of Run-Off



#### Contribution to the Watershed



#### Mean Annual Precipitation by country (km³) 6000000 5000000 4000000 Albania 3000000 Kosovo 2000000 Macedonia 10