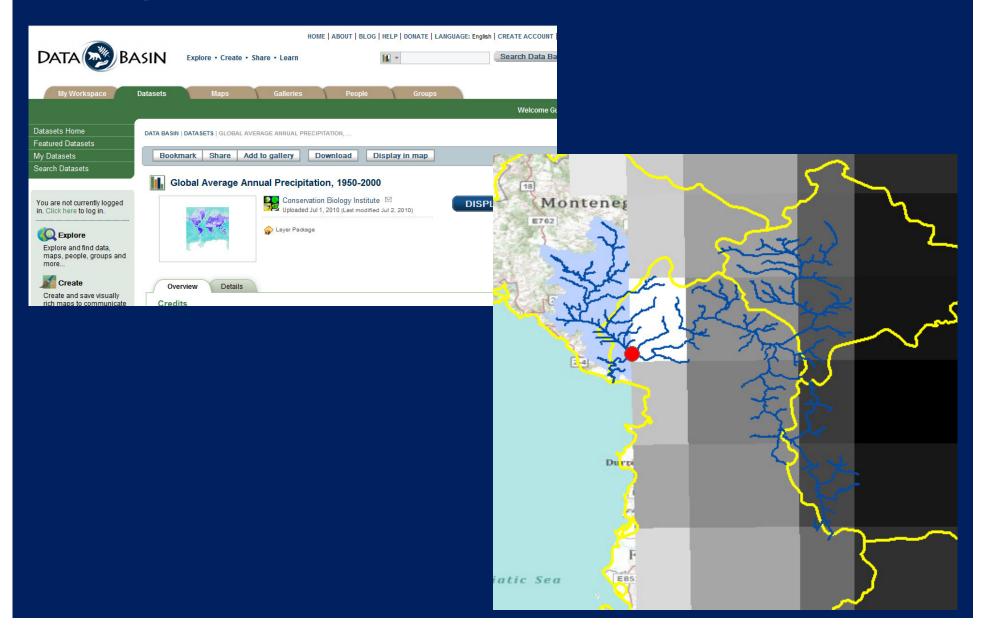

ci GIS in Water Resources

UT Austin November 29<sup>th</sup> 2011

#### Preview:

- Introduction and Background
- Watershed Delineation
- Volume of Water for Run-Off
- Issues concerning the Basin

## Location



## Location



## Shkodra Lake



## Ohrid Lake





# Prespa Lake



#### **Data Sources**



## **Downloading Data**



## Deliniation of the Drini Basin



# Isolating the Watershed and Defining an Outlet Point



#### Flow Accumulation





#### **Stream Definition**



#### **Delineating Catchments**



### Drini River Basin Delineated



#### Drini Basin Area



17,232 sqkm



## Drini Basin Area

Literature vs. Me

19,686 sqkm vs. 17,232 sqkm

17,232 + (2,519) = 19,751sqkm



## Subwatersheds of each Country



## Subwatersheds of each Country



## **Precipitation Data**



## **Precipitation Data**





### Volume of Run-Off



#### Contribution to the Watershed



#### Mean Annual Precipitation by country (km³) 6000000 5000000 4000000 Albania 3000000 Kosovo 2000000 Macedonia 1000000 1

## Issues concerning the Basin

- Upstream discharges of untreated wastewater and waste disposal;
- Overuse of Water Resources and Biodiversity threatening;
- Upstream interferences with Hydrological Processes related to Hydro-energy production plans;
- > Illegal constructions at Coastal Areas;
- Soil Degradation, Land Erosion and alterations of land uses;
- ➤ Increase frequency of Flooding and the negative impacts of Sediments Deposition;
- Weak Institutional Management Structures;
- Low Participation of Stakeholders in Decision Making;
- Lack of Legislation Enforcement;