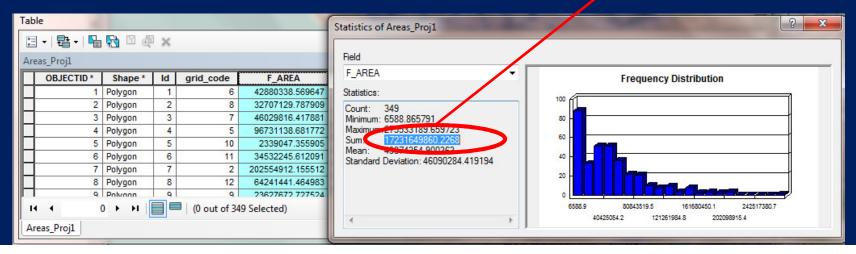

#### Drini Basin Area

17,232 sqkm

## Drini Basin Area

Literature vs. Me

19,686 sqkm vs. 17,232 sqkm

17,232 + (2,519) = 19,751sqkm