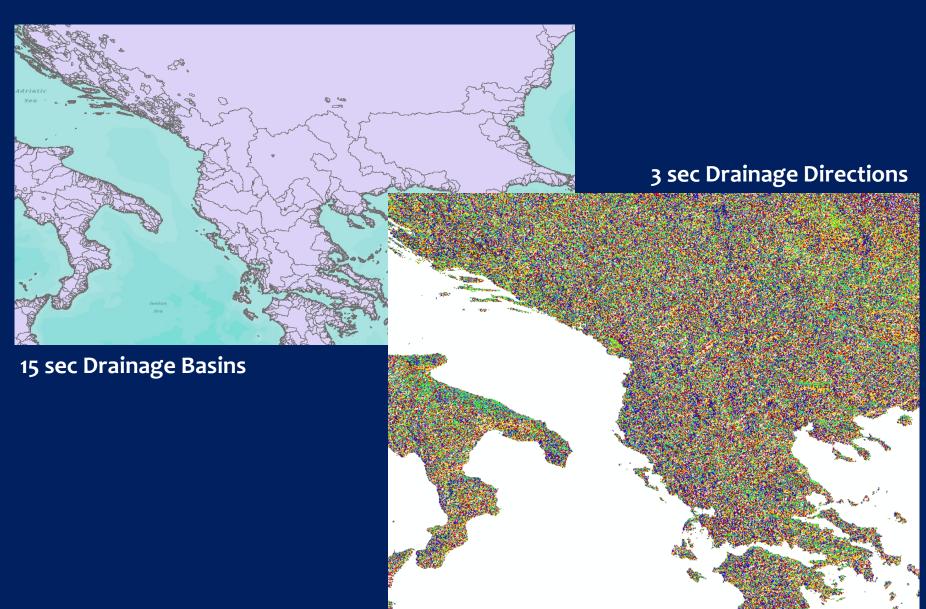

## Deliniation of the Drini Basin

# Isolating the Watershed and Defining an Outlet Point