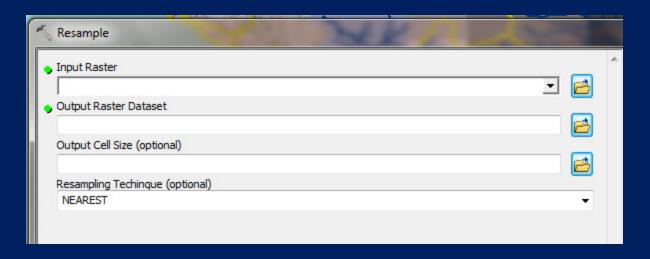

Austin November 29<sup>th</sup> 2011

#### Preview:

- Introduction and Background
- Watershed Delineation
- Volume of Water for Run-Off
- Issues concerning the Basin

## Location



## Location



## Shkodra Lake



## Ohrid Lake





# Prespa Lake



#### **Data Sources**



## **Downloading Data**



## Deliniation of the Drini Basin



# Isolating the Watershed and Defining an Outlet Point



#### Flow Accumulation





#### **Stream Definition**



#### **Delineating Catchments**



### Drini River Basin Delineated



#### Drini Basin Area



17,232 sqkm



## Drini Basin Area

Literature vs. Me

19,686 sqkm vs. 17,232 sqkm

17,232 + (2,519) = 19,751sqkm



## Subwatersheds of each Country



## Subwatersheds of each Country



## **Precipitation Data**



## **Precipitation Data**





### Volume of Run-Off



#### Contribution to the Watershed



#### Mean Annual Precipitation by country (km³) 6000000 5000000 4000000 Albania 3000000 Kosovo 2000000 Macedonia 1000000 1

## Issues concerning the Basin

- Upstream discharges of untreated wastewater and waste disposal;
- Overuse of Water Resources and Biodiversity threatening;
- Upstream interferences with Hydrological Processes related to Hydro-energy production plans;
- > Illegal constructions at Coastal Areas;
- Soil Degradation, Land Erosion and alterations of land uses;
- ➤ Increase frequency of Flooding and the negative impacts of Sediments Deposition;
- Weak Institutional Management Structures;
- Low Participation of Stakeholders in Decision Making;
- Lack of Legislation Enforcement;

sharing **WATERS** 

sharing