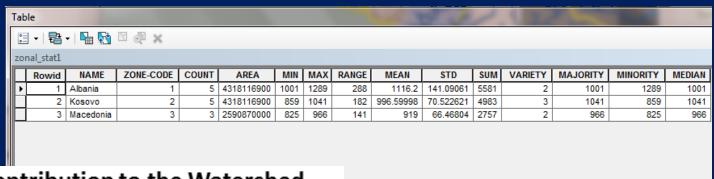

/sup> 2011

#### Preview:

- Introduction and Background
- Watershed Delineation
- Volume of Water for Run-Off
- Issues concerning the Basin

## Location



## Location



## Shkodra Lake



## Ohrid Lake





# Prespa Lake



#### **Data Sources**



## **Downloading Data**



## Deliniation of the Drini Basin



# Isolating the Watershed and Defining an Outlet Point



#### Flow Accumulation





#### **Stream Definition**



#### **Delineating Catchments**



### Drini River Basin Delineated



#### Drini Basin Area



17,232 sqkm



## Drini Basin Area

Literature vs. Me

19,686 sqkm vs. 17,232 sqkm

17,232 + (2,519) = 19,751sqkm



## Subwatersheds of each Country



## Subwatersheds of each Country



## **Precipitation Data**



## **Precipitation Data**





### Volume of Run-Off



#### Contribution to the Watershed



#### Mean Annual Precipitation by country (km³) 6000000 5000000 4000000 Albania 3000000 Kosovo 2000000 Macedonia 1000000 1

## Issues concerning the Basin

- Upstream discharges of untreated wastewater and waste disposal;
- Overuse of Water Resources and Biodiversity threatening;
- Upstream interferences with Hydrological Processes related to Hydro-energy production plans;
- > Illegal constructions at Coastal Areas;
- Soil Degradation, Land Erosion and alterations of land uses;
- ➤ Increase frequency of Flooding and the negative impacts of Sediments Deposition;
- Weak Institutional Management Structures;
- Low Participation of Stakeholders in Decision Making;
- Lack of Legislation Enforcement;

sharing **WATERS** 

sharing OPPORTUNITIES

sharing RESP