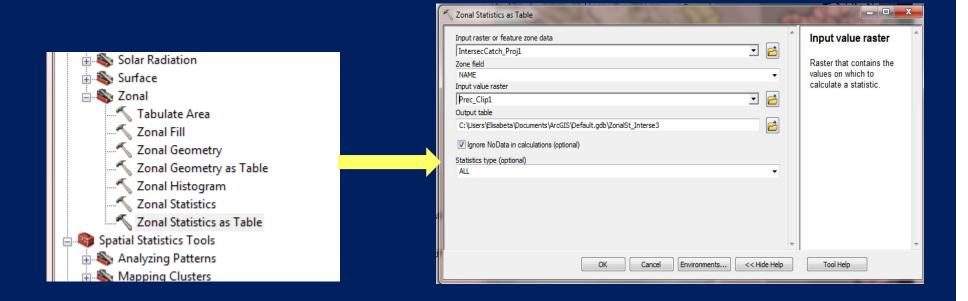

ustin November 29<sup>th</sup> 2011

#### Preview:

- Introduction and Background
- Watershed Delineation
- Volume of Water for Run-Off
- Issues concerning the Basin

## Location



## Location



## Shkodra Lake



## Ohrid Lake





# Prespa Lake



#### **Data Sources**



## **Downloading Data**



## Deliniation of the Drini Basin



# Isolating the Watershed and Defining an Outlet Point



#### Flow Accumulation





#### **Stream Definition**



#### **Delineating Catchments**



### Drini River Basin Delineated



#### Drini Basin Area



17,232 sqkm



## Drini Basin Area

Literature vs. Me

19,686 sqkm vs. 17,232 sqkm

17,232 + (2,519) = 19,751sqkm



## Subwatersheds of each Country



## Subwatersheds of each Country



## **Precipitation Data**



## **Precipitation Data**





### Volume of Run-Off



#### Contribution to the Watershed



#### Mean Annual Precipitation by country (km³) 6000000 5000000 4000000 Albania 3000000 Kosovo 2000000 Macedonia 1000000 1

## Issues concerning the Basin

- Upstream discharges of untreated wastewater and waste disposal;
- Overuse of Water Resources and Biodiversity threatening;
- Upstream interferences with Hydrological Processes related to Hydro-energy production plans;
- > Illegal constructions at Coastal Areas;
- Soil Degradation, Land Erosion and alterations of land uses;
- ➤ Increase frequency of Flooding and the negative impacts of Sediments Deposition;
- Weak Institutional Management Structures;
- Low Participation of Stakeholders in Decision Making;
- Lack of Legislation Enforcement;

sharing **WATERS** 

sharing OP